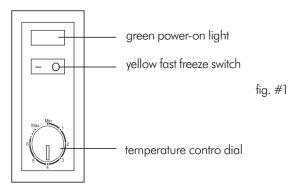

PAGE

Parts And Features

- 1. TemperatureControl Adjustment
- 2. FastFreeze Switch(yellowlight)
- 3. Power-On Indicator(greenlight)
- 4. VinylCoatedWire Basket
- 5. InteriorDrain Plug(seeinsert)

6. Exterior Drain Plug

- جهاز تحكم في درجة الحرارة
   مغتاح المبرد السريع (باللون البرتقال)
   مصباح مضدر الطاقة (باللون الاحضر)
   سلة الاطعمة
- أ. سدادة ثقب التصريف الارتشاحى الدلخلى ( يراجع الى الصورة)
   أ. سدادة ثقب التصريف الارتشاحى الخارجى

#### **Fast Freeze**

(see fig. #1)

Your freezer is equipped with a Fast Freeze switch (orange switch), which will allow you to quickly freeze food when you have added a lot of food at one time. Flip the orange Fast Freeze switch on and the compressor will run continuously. Turn off the Fast Freeze feature once food has reached desired temperature.

#### Food Storage Basket

(seefig. # 1)

 Your freezer has 1 or 2 removable basket. It allows you to store food more accessably or you can remove it if not needed.

fig. # 1

#### سلة الاطعمة

(يراجع الى الصورة 1)

للثلاجة سلتين قابل النقل, اسهل لوضع و أخذ الاطعملة يمكن اخراجها فى الحاجة

الرسم 1